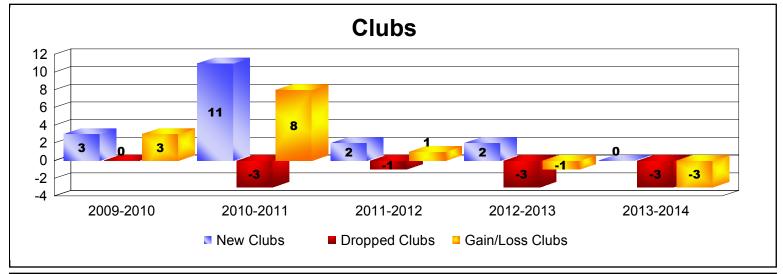

District 356 C As of June 2014 Cumulative

| Year      | New<br>Clubs | Dropped<br>Clubs | Gain/<br>Loss<br>Clubs | New<br>Members | Charter<br>Members | Reinstate<br>Members | Transfer<br>Members | Total<br>Member<br>Added | Total<br>Members<br>Dropped | Gain/<br>Loss<br>Members |
|-----------|--------------|------------------|------------------------|----------------|--------------------|----------------------|---------------------|--------------------------|-----------------------------|--------------------------|
| 2009-2010 | 3            | 0                | 3                      | 709            | 118                | 28                   | 2                   | 857                      | -654                        | 203                      |
| 2010-2011 | 11           | -3               | 8                      | 896            | 344                | 61                   | 3                   | 1304                     | -930                        | 374                      |
| 2011-2012 | 2            | -1               | 1                      | 613            | 61                 | 70                   | 4                   | 748                      | -1017                       | -269                     |
| 2012-2013 | 2            | -3               | -1                     | 508            | 60                 | 31                   | 3                   | 602                      | -797                        | -195                     |
| 2013-2014 | 0            | -3               | -3                     | 664            | 0                  | 28                   | 4                   | 696                      | -805                        | -109                     |
| Average   | 4            | -2               | 2                      | 678            | 117                | 44                   | 3                   | 841                      | -841                        | 1                        |