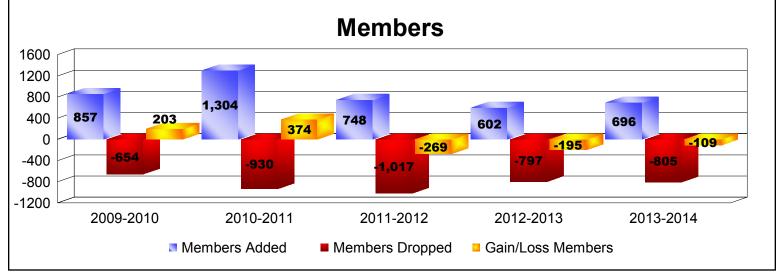

District 356 C As of June 2014 Cumulative

| Year      | New<br>Clubs | Dropped<br>Clubs | Gain/<br>Loss<br>Clubs | New<br>Members | Charter<br>Members | Reinstate<br>Members | Transfer<br>Members | Total<br>Member<br>Added | Total<br>Members<br>Dropped | Gain/<br>Loss<br>Members |
|-----------|--------------|------------------|------------------------|----------------|--------------------|----------------------|---------------------|--------------------------|-----------------------------|--------------------------|
| 2009-2010 | 3            | 0                | 3                      | 709            | 118                | 28                   | 2                   | 857                      | -654                        | 203                      |
| 2010-2011 | 11           | -3               | 8                      | 896            | 344                | 61                   | 3                   | 1304                     | -930                        | 374                      |
| 2011-2012 | 2            | -1               | 1                      | 613            | 61                 | 70                   | 4                   | 748                      | -1017                       | -269                     |
| 2012-2013 | 2            | -3               | -1                     | 508            | 60                 | 31                   | 3                   | 602                      | -797                        | -195                     |
| 2013-2014 | 0            | -3               | -3                     | 664            | 0                  | 28                   | 4                   | 696                      | -805                        | -109                     |
| Average   | 4            | -2               | 2                      | 678            | 117                | 44                   | 3                   | 841                      | -841                        | 1                        |